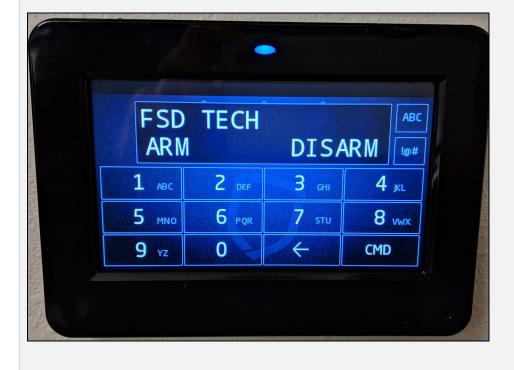

# STEP 2

#### Press the desired action:

- 'Arm' or 'Disarm'

It will then prompt for your code

- Enter your 4 digit pin code and then 'CMD'

The countdown timer will begin. You have 60 seconds to exit.

\*- Your 4 digit pin code must be given to Human Resources for input into Skyward.