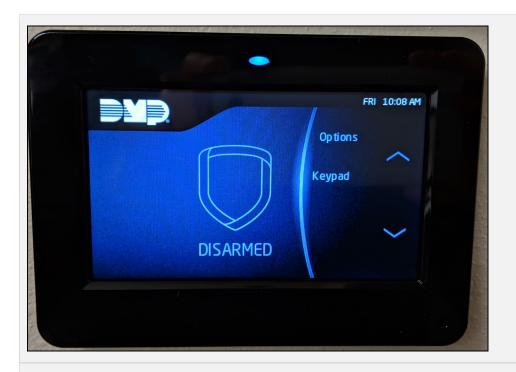

### Introduction

These instructions apply to disarming/arming each building within the Freeman School District. Each touchscreen keypad is located near the entrance of each building.

# STEP 1

The keypad will display 'disarmed' if the building is 'disarmed' and 'armed' if the building is 'armed'.

### To Disarm/Arm a building:

- Press the shield icon to bring up your options