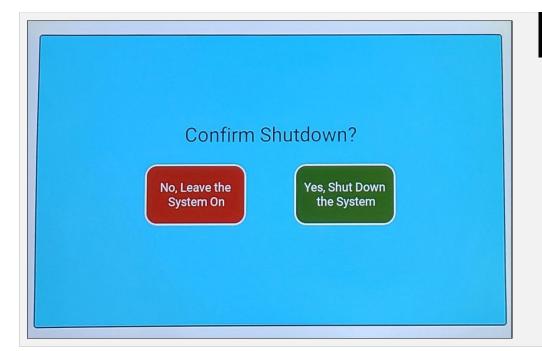

# STEP 3

Press the red power button to power down the system.

You will be prompted with Confirm Shutdown?

Yes, Shut Down the System (Green)

No, Leave the System On (Red)