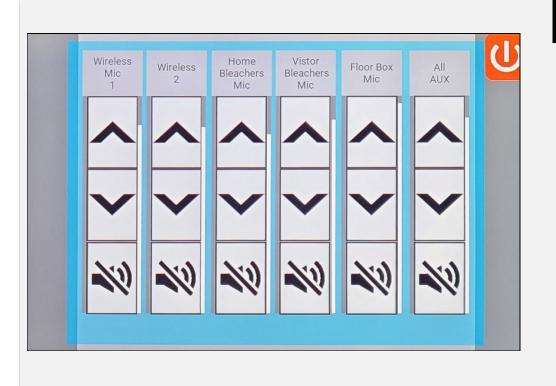

## STEP 2

Turn on microphone or plug into the Aux In -3.5mm front port

Volume is controlled by Wireless Mic 1 & Wireless 2 or 'All Aux'

UP Arrow = Volume Up, DOWN Arrow = Volume Down